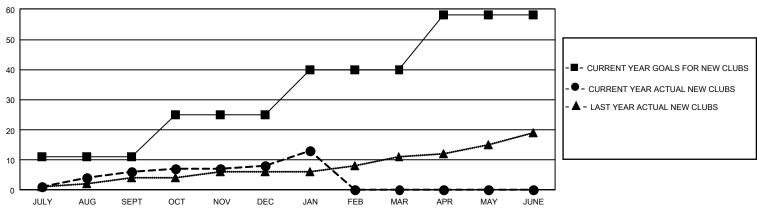

## GAT MONTHLY MEMBERSHIP PROGRESS REPORT

GMT Constitutional Area 4, Group F

REPORT DOES NOT INCLUDE CLUBS IN UNDISTRICTED AREAS.

| Clubs                 |               |           |               | Members               |                         |                         |                                                    |
|-----------------------|---------------|-----------|---------------|-----------------------|-------------------------|-------------------------|----------------------------------------------------|
| RESULTS FOR 2021-2022 |               |           |               | RESULTS FOR 2021-2022 |                         |                         |                                                    |
| QUARTER               | NEW CLUB GOAL | NEW CLUBS | DROPPED CLUBS | QUARTER               | MBER GROWTH NET<br>GOAL | MEMBER GROWTH<br>ACTUAL | DROPPED MEMBERS<br>ACTUAL (including<br>transfers) |
| JULY/AUG/SEPT         | - 33          | 6         | 7             | JULY/AUG/SEPT         | 257                     | 737                     | 755                                                |
| OCT/NOV/DEC           | 42            | 2         | 3             | OCT/NOV/DEC           | 374                     | 945                     | 1,095                                              |
| JAN/FEB/MAR           | 45            | 5         | 4             | JAN/FEB/MAR           | 409                     | 499                     | 232                                                |
| APR/MAY/JUNE          | 54            | 0         | 0             | APR/MAY/JUNE          | 531                     | 0                       | 0                                                  |