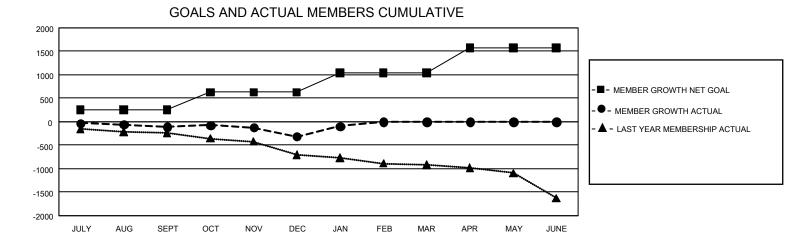

## GAT MONTHLY MEMBERSHIP PROGRESS REPORT

GMT Constitutional Area 4, Group F

REPORT DOES NOT INCLUDE CLUBS IN UNDISTRICTED AREAS.

| Clubs                 |               |           |               | Members               |                         |                         |                                                    |
|-----------------------|---------------|-----------|---------------|-----------------------|-------------------------|-------------------------|----------------------------------------------------|
| RESULTS FOR 2021-2022 |               |           |               | RESULTS FOR 2021-2022 |                         |                         |                                                    |
| QUARTER               | NEW CLUB GOAL | NEW CLUBS | DROPPED CLUBS | QUARTER               | MBER GROWTH NET<br>GOAL | MEMBER GROWTH<br>ACTUAL | DROPPED MEMBERS<br>ACTUAL (including<br>transfers) |
| JULY/AUG/SEPT         | - 33          | 6         | 7             | JULY/AUG/SEPT         | 257                     | 737                     | 755                                                |
| OCT/NOV/DEC           | 42            | 2         | 3             | OCT/NOV/DEC           | 374                     | 945                     | 1,095                                              |
| JAN/FEB/MAR           | 45            | 5         | 4             | JAN/FEB/MAR           | 409                     | 499                     | 232                                                |
| APR/MAY/JUNE          | 54            | 0         | 0             | APR/MAY/JUNE          | 531                     | 0                       | 0                                                  |